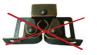

#### U.S. PATENT NO. 10,206,504

The NEW RV-1 Locking Slide is designed and intended to be used in the assembly of drawers specifically for the RV industry.

A highly durable plastic stop was added to the top of each slide which acts as a lock and stop when the drawer and cabinet mate during assembly.

Avoid the cost and labor of annoying roller catches. The ABS RV-1 Slide incorporates the Detent feature ALL-IN-ONE!

**MEXICO** 664-625-4671

Stop feature is built right into the slide!